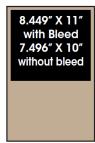

## **AVAILABLE AD SIZES - BLEED & NO BLEED**

8.449" X 5.375" with bleed 7.496" X 4.875" without bleed

**FULL PAGE** 

HALF PAGE **HORIZONTAL** 

**VERTICAL** 

QUARTER PAGE

**EIGHTH PAGE** 

- For full page ads with a bleed, please allow 1/2 inch on all four sides for the bleed
- For half page horizontal ads with the bleed, please allow 1/2 inch on both sides and the bottom
- For half page vertical ads with the bleed, please allow 1/2 inch on the top and the bottom and along the right hand side