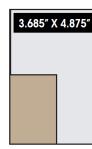

## **AVAILABLE AD SIZES - BLEED & NO BLEED**

8.449" X 5.375" with bleed 7.496" X 4.875" without bleed

**FULL PAGE** 

HALF PAGE **HORIZONTAL** 

**VERTICAL** 

QUARTER PAGE

**EIGHTH PAGE** 

- For full page ads with a bleed, please allow 1/2 inch on all four sides for the bleed
- For half page horizontal ads with the bleed, please allow 1/2 inch on both sides and the bottom
- For half page vertical ads with the bleed, please allow 1/2 inch on the top and the bottom and along the right hand side