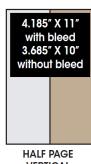

## **AVAILABLE AD SIZES - BLEED & NO BLEED**

8.449" X 5.375" with bleed 7.496" X 4.875" without bleed

**FULL PAGE** 

HALF PAGE **HORIZONTAL** 

**VERTICAL** 

QUARTER PAGE

**EIGHTH PAGE** 

- For full page ads with a bleed, please allow 1/2 inch on all four sides for the bleed
- For half page horizontal ads with the bleed, please allow 1/2 inch on both sides and the bottom
- For half page vertical ads with the bleed, please allow 1/2 inch on the top and the bottom and along the right hand side